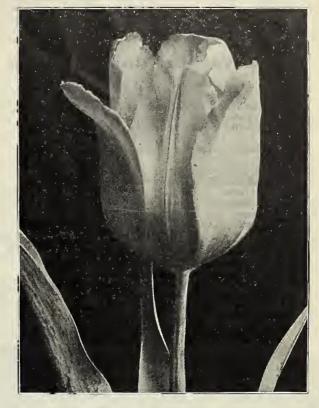

# New Scarlet Bedding Geranium "HELEN MICHELL" (SEE COLOR PLATE OPPOSITE) (Name registered with S. A. F. & O. H.) (Cross-Seedling Jean Viaud X Alphonse Ricard)

This remarkable Geranium was exhibited Spring, 1913, at the National Flower Show, New York City, where it was pronounced the finest Geranium Novelty that was ever seen. In addition, it was awarded the only certificate of merit for new plants exhibited at the Show. This fact alone should insure its being a novelty of sterling worth. The past summer a large block of these plants outdoors was in constant bloom, at our plant establishment from May, and still so when this catalogue was published.

#### OUR FURTHER CLAIM

for this novelty is, that it surpasses all other Scarlet Geraniums.

- (1.) In brilliancy of color.
- (2.) In size of bloom.
- (3.) In number of clusters to the individual plant.
- (4.) In vigor and strength.
- (5.) In earliness of bloom.
- (6.) In constancy of bloom.
- (7.) In propagating quality no Geranium equals it.
- (8.) In a wonderful ability to retain its brilliancy of color in the hottest of weather.